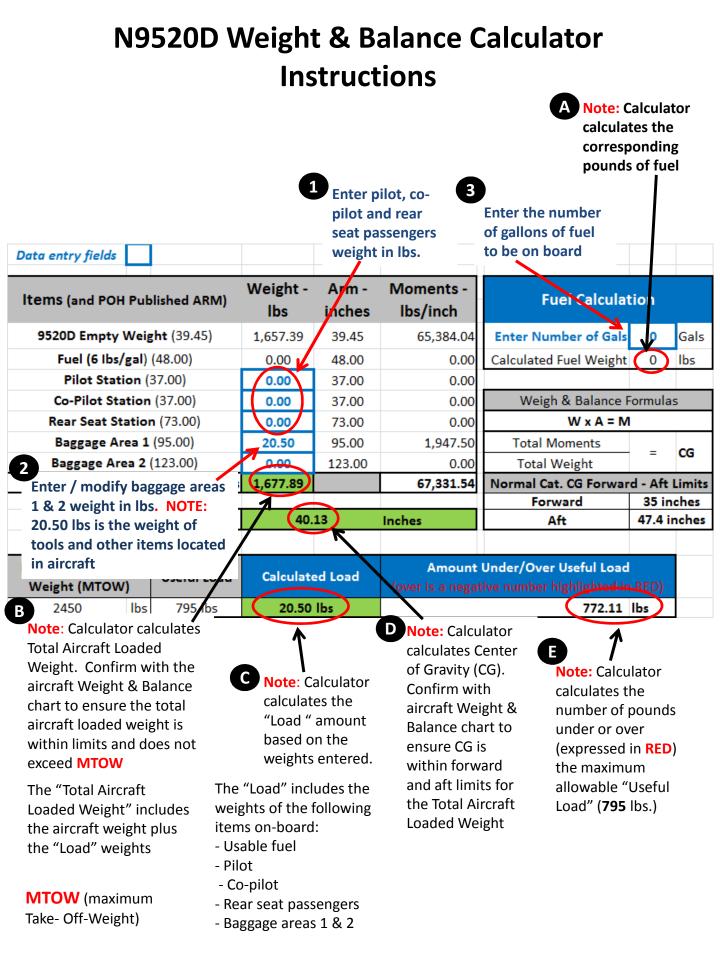

## N9520D

SECTION 6 WEIGHT & BALANCE / EQUIPMENT LIST CESSNA MODEL 172R

0585C1008

## FAA CRS WQ3R954L WEIGHT AND BALANCE AND EQUIPMENT LIST SUPPLEMENT SHEET

Customer Name: DEWITT HODGE Aircraft Type: CESSNA Model: 172R Serial #: 17280385 Date: 6-Apr-16 Registration #: N9520D Work Order #:

-1

Note: This weight & balance recalculation is accurate only to the extent of the accuracy of the data obtained from the previous weight & balance figures provided by the aircraft owner. Unless otherwise noted, all figures are in inches & pounds.

|                                             |            | WEIGHT       | ARM                   | MOMENT |
|---------------------------------------------|------------|--------------|-----------------------|--------|
| Original Data Dated:                        |            |              |                       |        |
| ITEMS REMOVED:                              | S/N        |              | and the second second |        |
| EGT/ FUEL FLOW INDICATOR P/N S3277-2        | 449        | -0.66        | 12.10                 | -7.99  |
| TACHOMETER INDICATOR P/N S3329-1            | 556        | -1.00        | 12.10                 | -12.10 |
| FUEL QUANTITY INDICATOR P/N S3281-2         | 603        | -0.40        | 14.40                 | -5.76  |
| OIL PRESSURE AND TEMP INDICATOR P/N S3279-1 | 1654       | -0.40        | 16.50                 | -6.60  |
| GPS ANNUNCIATOR CONTROL P/N MD41-228        | 5241       | -0.33        | 12.10                 | -3.99  |
| ITEMS INSTALLED:                            |            |              |                       |        |
| EDM-900-4C P/N 790000-A                     | 5278       | 5.18         | 0.60                  | 3.12   |
|                                             |            |              |                       | 0.00   |
|                                             |            | ана с.<br>Д. |                       | 0.00   |
|                                             |            |              |                       | 0.00   |
|                                             |            |              |                       | 0.00   |
| CHANGE IN DATA:                             |            | 2.39         |                       | -33.32 |
| AIRCRAFT NEW EMPTY WEIGHT                   |            | 1657.39      |                       |        |
| AIRCRAFT NEW CENTER OF GRAVITY              | <i>a</i> . | 39.45        |                       |        |
| AIRCRAFT NEW MOMENT                         |            | 65382.11     |                       |        |
| AIRCRAFT NEW USEFUL LOAD                    |            | 795.00       |                       |        |
| GROSS AIRCRAFT WEIGHT                       |            | 2450.00      |                       |        |